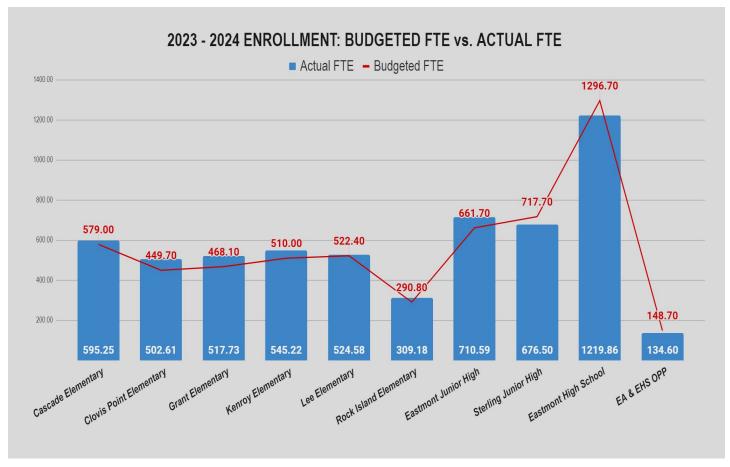

# Sterling Junior High School Report for 2023-24

FTE= Full-Time Equivalent; Grad = 4 yr. Graduation Rate F & R=Free & Reduced; H=Hispanic; ELL=English Language Learners; M=Migrant; Sp Ed=Special Education; A=Students with <2 Absences Per Month; MB=Mobility, HL=Homeless, D=Discipline Rate, E1=Exclusion of <=1 day; E2=2-3 days; E4=4-5 days; E6=6-10 days; E10=>10 days

|         | Student Demographics and Information (School % / State) |       |       |       |       |       |       |       | Staff | Inforn | nation  | from I | Prior Ye | ears  |       |      |      |      |      |        |       |     |
|---------|---------------------------------------------------------|-------|-------|-------|-------|-------|-------|-------|-------|--------|---------|--------|----------|-------|-------|------|------|------|------|--------|-------|-----|
| Year    | FTE                                                     | Grad  | F&R   | Н     | ELL   | M     | SpEd  | Α     | MB    | HL     | D       | E1     | E2       | E4    | E6    | E10  | FTE  | Cert | Para | Office | Maint | Adm |
| 2018-19 | 920                                                     | 84/81 | 62/56 | 46/44 | 12/17 | 11/11 | 11/13 | 86/86 | 2/4   | 3/4    | 2.2/3.8 | 19/19  |          |       |       |      | 77.5 | 47   | 20   | 4      | 3.5   | 3   |
| 2019-20 | 872                                                     | 92/83 | 63/58 | 50/48 | 12/17 | 11/10 | 12/13 | 93/86 | 3/3   | 3/4    | <1/3.8  | 19/19  | 48/30    | 19/17 | 10/16 | 5/18 | 73   | 42   | 22   | 3.5    | 3.5   | 2   |
| 2020-21 | 953                                                     | 91/83 | 52/46 | 43/25 | 9/12  | 8/2   | 12/15 | 82/80 | 6/2   | 52/3   | NA      | NA     | NA       | NA    | NA    | NA   | 73.5 | 41   | 22   | 4      | 3.5   | 3   |
| 2021-22 | 715                                                     | NA    | 48/46 | 48/25 | 9/12  | 10/2  | 12/14 | NA    | 3/2   | 2/3    | NA      | NA     | NA       | NA    | NA    | NA   | 74.5 | 41   | 22   | 4      | 4     | 3.5 |
| 2022-23 | 704                                                     | NA    | 62    | 47    | 12    | 9     | 12    | 64    | 2     | 1      | 6       | 19     | 30       | 19    | 11    | 21   | 80   | 50   | 19   | 4      | 4     | 3   |