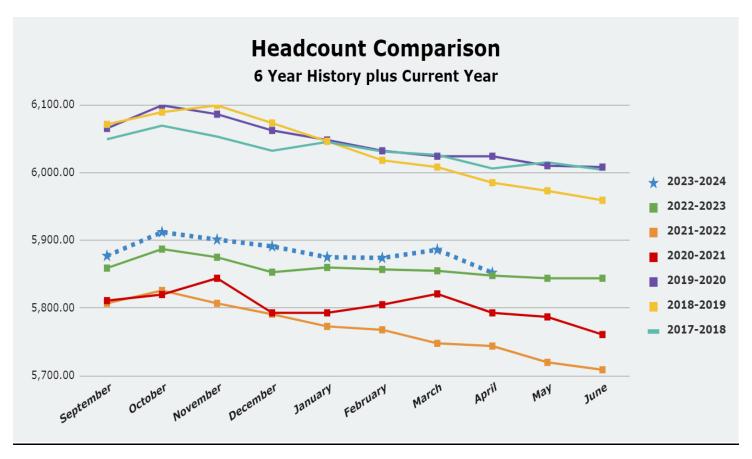

# Sterling Junior High School Report for 2023-24

FTE= Full-Time Equivalent; Grad = 4 yr. Graduation Rate F & R=Free & Reduced; H=Hispanic; ELL=English Language Learners; M=Migrant; Sp Ed=Special Education; A=Students with <2 Absences Per Month; MB=Mobility, HL=Homeless, D=Discipline Rate, E1=Exclusion of <=1 day; E2=2-3 days; E4=4-5 days; E6=6-10 days; E10=>10 days

|         | Student Demographics and Information (School % / State) |       |       |       |       |       |       |       | Staff | Inforn | nation  | from I | Prior Ye | ears  |       |      |      |      |      |        |       |     |
|---------|---------------------------------------------------------|-------|-------|-------|-------|-------|-------|-------|-------|--------|---------|--------|----------|-------|-------|------|------|------|------|--------|-------|-----|
| Year    | FTE                                                     | Grad  | F&R   | Н     | ELL   | M     | SpEd  | Α     | MB    | HL     | D       | E1     | E2       | E4    | E6    | E10  | FTE  | Cert | Para | Office | Maint | Adm |
| 2018-19 | 920                                                     | 84/81 | 62/56 | 46/44 | 12/17 | 11/11 | 11/13 | 86/86 | 2/4   | 3/4    | 2.2/3.8 | 19/19  |          |       |       |      | 77.5 | 47   | 20   | 4      | 3.5   | 3   |
| 2019-20 | 872                                                     | 92/83 | 63/58 | 50/48 | 12/17 | 11/10 | 12/13 | 93/86 | 3/3   | 3/4    | <1/3.8  | 19/19  | 48/30    | 19/17 | 10/16 | 5/18 | 73   | 42   | 22   | 3.5    | 3.5   | 2   |
| 2020-21 | 953                                                     | 91/83 | 52/46 | 43/25 | 9/12  | 8/2   | 12/15 | 82/80 | 6/2   | 52/3   | NA      | NA     | NA       | NA    | NA    | NA   | 73.5 | 41   | 22   | 4      | 3.5   | 3   |
| 2021-22 | 715                                                     | NA    | 48/46 | 48/25 | 9/12  | 10/2  | 12/14 | NA    | 3/2   | 2/3    | NA      | NA     | NA       | NA    | NA    | NA   | 74.5 | 41   | 22   | 4      | 4     | 3.5 |
| 2022-23 | 704                                                     | NA    | 62    | 47    | 12    | 9     | 12    | 64    | 2     | 1      | 6       | 19     | 30       | 19    | 11    | 21   | 80   | 50   | 19   | 4      | 4     | 3   |