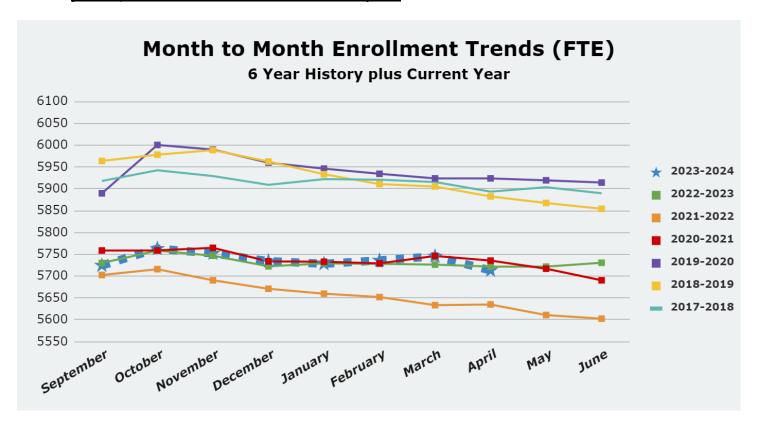

# Sterling Junior High School Report for 2023-24

FTE= Full-Time Equivalent; Grad = 4 yr. Graduation Rate F & R=Free & Reduced; H=Hispanic; ELL=English Language Learners; M=Migrant; Sp Ed=Special Education; A=Students with <2 Absences Per Month; MB=Mobility, HL=Homeless, D=Discipline Rate, E1=Exclusion of <=1 day; E2=2-3 days; E4=4-5 days; E6=6-10 days; E10=>10 days

|         | Student Demographics and Information (School % / State) |       |       |       |       |       |       |       | Staff | Inforn | nation  | from I | Prior Ye | ears  |       |      |      |      |      |        |       |     |
|---------|---------------------------------------------------------|-------|-------|-------|-------|-------|-------|-------|-------|--------|---------|--------|----------|-------|-------|------|------|------|------|--------|-------|-----|
| Year    | FTE                                                     | Grad  | F&R   | Н     | ELL   | M     | SpEd  | Α     | MB    | HL     | D       | E1     | E2       | E4    | E6    | E10  | FTE  | Cert | Para | Office | Maint | Adm |
| 2018-19 | 920                                                     | 84/81 | 62/56 | 46/44 | 12/17 | 11/11 | 11/13 | 86/86 | 2/4   | 3/4    | 2.2/3.8 | 19/19  |          |       |       |      | 77.5 | 47   | 20   | 4      | 3.5   | 3   |
| 2019-20 | 872                                                     | 92/83 | 63/58 | 50/48 | 12/17 | 11/10 | 12/13 | 93/86 | 3/3   | 3/4    | <1/3.8  | 19/19  | 48/30    | 19/17 | 10/16 | 5/18 | 73   | 42   | 22   | 3.5    | 3.5   | 2   |
| 2020-21 | 953                                                     | 91/83 | 52/46 | 43/25 | 9/12  | 8/2   | 12/15 | 82/80 | 6/2   | 52/3   | NA      | NA     | NA       | NA    | NA    | NA   | 73.5 | 41   | 22   | 4      | 3.5   | 3   |
| 2021-22 | 715                                                     | NA    | 48/46 | 48/25 | 9/12  | 10/2  | 12/14 | NA    | 3/2   | 2/3    | NA      | NA     | NA       | NA    | NA    | NA   | 74.5 | 41   | 22   | 4      | 4     | 3.5 |
| 2022-23 | 704                                                     | NA    | 62    | 47    | 12    | 9     | 12    | 64    | 2     | 1      | 6       | 19     | 30       | 19    | 11    | 21   | 80   | 50   | 19   | 4      | 4     | 3   |