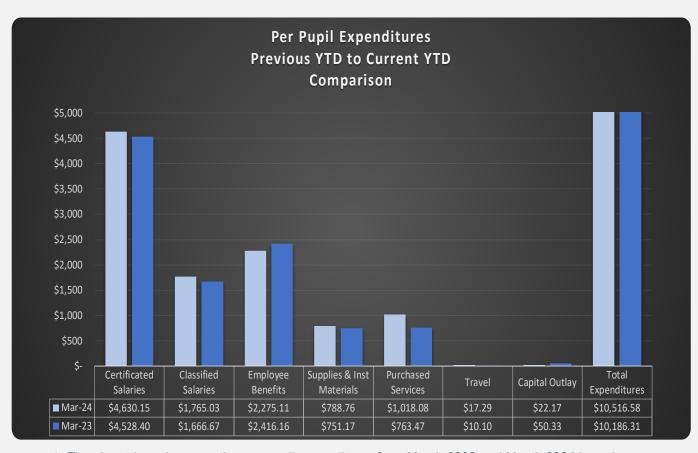

The chart above compares the Cash and Investments for the District. This money is held with the Douglas County Treasurer. This account is reconciled on a monthly basis.

The chart above is comparing per pupil expenditures from March 2023 and March 2024 based on student enrollment for the particular month shown.

### **EXPENDITURES BY OBJECT**

| OBJECT | DESCRIPTION               | Budget     | Percent | Actual     | Percent |
|--------|---------------------------|------------|---------|------------|---------|
| 2      | Certificated Salaries     | 44,401,844 | 43.5%   | 22,615,652 | 44.8%   |
| 3      | Classified Salaries       | 17,790,645 | 17.4%   | 8,684,045  | 17.2%   |
| 4      | Employee Benefits         | 22,540,010 | 22.1%   | 11,179,737 | 22.2%   |
|        | Total Salaries & Benefits | 84,732,499 | 83.1%   | 42,479,434 | 84.2%   |
| 5      | Supplies/Materials        | 9,133,759  | 9.0%    | 3,902,189  | 7.7%    |
| 7      | Purchased Services        | 7,409,430  | 7.3%    | 3,868,368  | 7.7%    |
| 8      | Travel                    | 80,878     | 0.1%    | 79,892     | 0.2%    |
| 9      | Capital Outlay            | 650,057    | 0.6%    | 126,930    | 0.3%    |
| 0      | Debit Transfer            | 201,600    | 0.2%    | 162,660    | 0.3%    |
| 1      | Credit Transfer           | (201,600)  | -0.2%   | (162,660)  | -0.3%   |
|        | Total Operating Costs     | 17,274,125 | 16.9%   | 7,977,379  | 15.8%   |