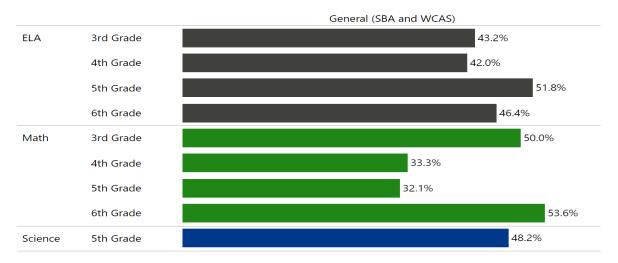

## What percent of students met grade level standards?

| District or Building Goal                                                                                                                                                                                                                                                                                                                                                                                                                                                                                                                                                                                                                                                                                                                                                                                                                                                                                                                                                                                                                                                                                                                                                                                                                                                                                                                                                                                                                                                                                                                                                                                                                                                                                                                                                                                                                                                                                                           | Supporting Strategy/Activity                                                                                                                                                                                                                    |
|-------------------------------------------------------------------------------------------------------------------------------------------------------------------------------------------------------------------------------------------------------------------------------------------------------------------------------------------------------------------------------------------------------------------------------------------------------------------------------------------------------------------------------------------------------------------------------------------------------------------------------------------------------------------------------------------------------------------------------------------------------------------------------------------------------------------------------------------------------------------------------------------------------------------------------------------------------------------------------------------------------------------------------------------------------------------------------------------------------------------------------------------------------------------------------------------------------------------------------------------------------------------------------------------------------------------------------------------------------------------------------------------------------------------------------------------------------------------------------------------------------------------------------------------------------------------------------------------------------------------------------------------------------------------------------------------------------------------------------------------------------------------------------------------------------------------------------------------------------------------------------------------------------------------------------------|-------------------------------------------------------------------------------------------------------------------------------------------------------------------------------------------------------------------------------------------------|
| <ul> <li>Reading</li> <li>By May 2024, 90% of Eastmont K-1 students will be at Core or above on the predominant DIBELS measures or CBA's.</li> <li>By May 2024, 2-6th Grades: <ul> <li>2nd Grade: By May 2024, students at Core or above in accuracy (96%) will increase from 33% of students to 70% of students as measured by DIBELS Oral Reading Fluency.</li> <li>3rd Grade: By May 2024, 90% of 3rd grade students will increase their ORF score by 41 or more words per minute (1 year's growth) as measured by DIBELS Oral Reading Fluency.</li> <li>4th Grade: By May 2024, 100% of Strategic 4th grade students will reach their 'Average Growth Goal' in ORF as determined by DIBELS data.</li> <li>5th Grade: By May 2024, 31% of 5th graders will maintain core proficiency in reading according to the MAZE assessment. 61% (Intensive &amp; Strategic) of students will improve by 7.5 points on the MAZE assessment (1 year's growth).</li> <li>6th Grade: By May 2024, 49% of sixth graders will maintain core proficiency in reading according to the MAZE assessment. 51% (Intensives &amp; Strategics) of students will improve by 8 points on the MAZE assessment (1 year's growth).</li> </ul> </li> </ul>                                                                                                                                                                                                                                                                                                                                                                                                                                                                                                                                                                                                                                                                                                     | Activity 1: School wide assessment and monthly monitoring.  Activity 2: Tier 1-Consistent instruction, New curriculum and materials implementation. Supported by Monica Tun.  Activity 3: Coordinated Tier 2 and Tier 3 curriculum and support. |
| <ul> <li>By May 2024, K-6 (grade levels determine % proficiency) students will be at Core or above (Proficiency Level 3 or 4), in a grade level essential standard in Math as measured by iReady benchmark, Standards Mastery or classroom based assessments.</li> <li>Kindergarten: By May 2024, 70% of Kindergarten students will be at Core in counting objects and writing all numbers 0-20 as measured by the "Counting and Writing Numbers Assessment".</li> <li>K.CC.A.3 Write numbers from 0 to 20. Represent a number of objects with a written numeral 0-20 (with 0 representing a count of no objects).</li> <li>1st Grade: By May 2024, 90% of 1st-grade students will score proficient or above in fluency for addition and subtraction within 10.</li> <li>2nd Grade: By June 2024, 80% 2nd graders will increase their growth of CCSS 2.NBT.5 (addition within 100) from 0% to 80% of students meeting proficiency.</li> <li>3rd Grade: From Fall to Spring, students will increase their understanding and application of multiplication (3.OA.A.1) from 11% to 80% proficient as measured by iReady benchmark assessment strand Algebra &amp; Algebraic Thinking.</li> <li>4th Grade: By May 2024, all 4th grade students will increase their proficiency by one level in equivalent fractions on a number line (4.NF.1) and compare equivalent fractions (4.NF.2) as measured by Common Assessments, exit tickets, and T2 interventions.</li> <li>5th Grade: During the Add/Subtract Fractions unit, addressing CCSS 5.NF.1-3, 75% of students who scored below level 2 will increase by 1 proficiency level by the end of March 2024 as measured by common district assessment and exit tickets.</li> <li>6th Grade: By May 2024, 75% of the 6th grade students will be at level 3 or above in 6. RP.3a (equivalent ratio tables) as measured by the Eastmont 6th grade common assessment and iReady.</li> </ul> | Activity 1: Identify and 'Unpack' grade- level Essential Standards.  Activity 2: Create assessments aligned to the essential standards.  Activity 3: Tracking data using iReady and TACA documents.                                             |