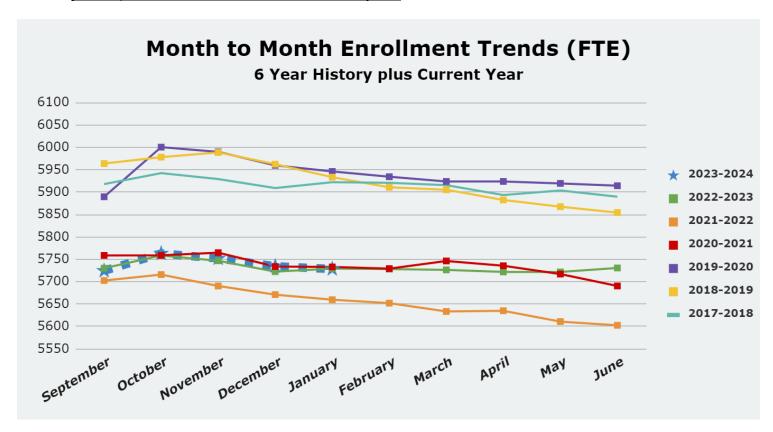

Total student head count reported, including our Alternative Learning program, is **5,811**. This is a decrease of 49 from the headcount in January 2023, which was 5,860.

Total student Full Time Enrollment (FTE) reported is <u>5,740.46</u>. This is an increase of 95.46 FTE from the overall budgeted FTE of 5,645 for the 2023-2024 school year.

- K-12 Student enrollment is *118.67* more than expected.
- ALE Program enrollment is 23.21 less than expected.

The following chart compares budgeted to actual FTE by building:

01/03/2024 Page 1 of 6

The following chart reflects month to month **FTE** enrollment trends over the past six school years, plus the current 2023-2024 school year: