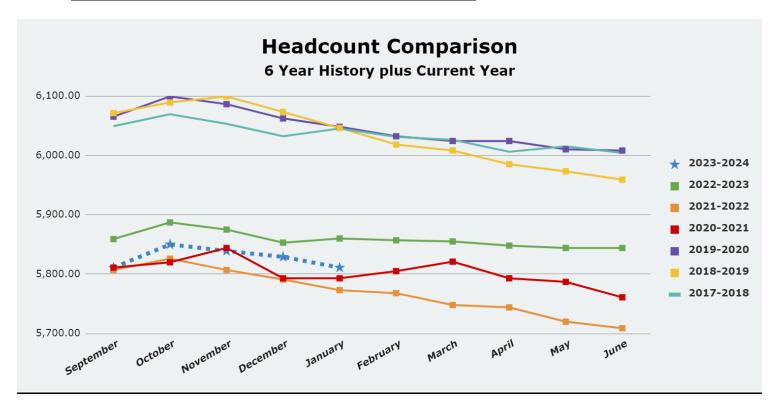

Total student head count reported, including our Alternative Learning program, is **5,811**. This is a decrease of 49 from the headcount in January 2023, which was 5,860.

Total student Full Time Enrollment (FTE) reported is <u>5,740.46</u>. This is an increase of 95.46 FTE from the overall budgeted FTE of 5,645 for the 2023-2024 school year.

The following chart reflects month to month **HEADCOUNT** enrollment trends over the past six school years, plus the current 2023-2024 school year:

01/03/2024 Page 2 of 6