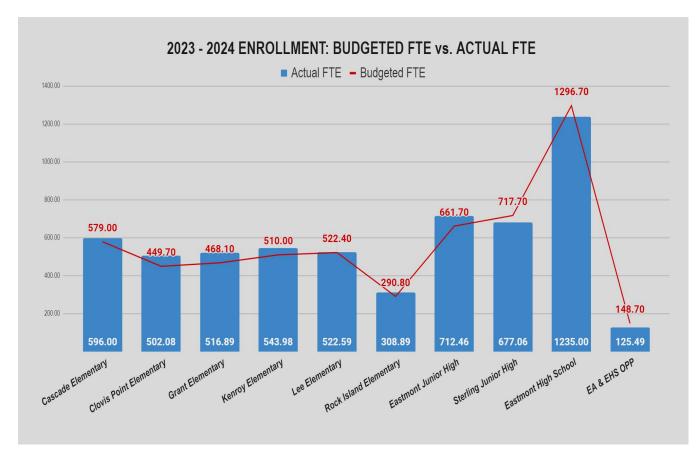

Total student head count reported, including our Alternative Learning program, is **5,811**. This is a decrease of 49 from the headcount in January 2023, which was 5,860.

Total student Full Time Enrollment (FTE) reported is <u>5,740.46</u>. This is an increase of 95.46 FTE from the overall budgeted FTE of 5,645 for the 2023-2024 school year.

- K-12 Student enrollment is *118.67* more than expected.
- ALE Program enrollment is 23.21 less than expected.

The following chart compares budgeted to actual FTE by building:

01/03/2024 Page 1 of 6

The following chart reflects month to month **FTE** enrollment trends over the past six school years, plus the current 2023-2024 school year: